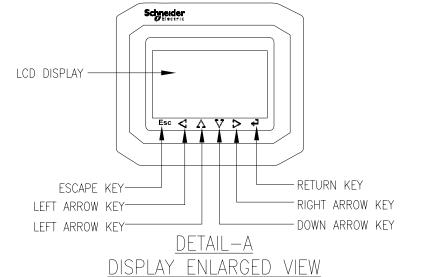

## Schneider Electric

| LE: EcoBreeze<br>REMOTE DISPLAY |              | DWG NO:   | ACECCI                   | P100      | REV.       |
|---------------------------------|--------------|-----------|--------------------------|-----------|------------|
| INTERNAL VIEW                   | DRAWN BY:    | C KRISHNA | 02-AUG-11                | THIRD     |            |
|                                 | ENGINEER:    | K BAER    | 02-AUG-11                | ANGLE     |            |
| OJECT: SUBMITTAL DRAWINGS       | SHEET 2 OF 2 | APPROVED  | BY: C CUMMISKEY/C.COSTEA | 02-AUG-11 | PROJECTION |