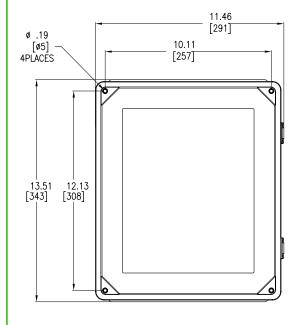

TOP VIEW

INTERNAL FRONT VIEW

SIDE VIEW

## REMOTE DISPLAY PANEL USER INTERFACE CONNECTIONS