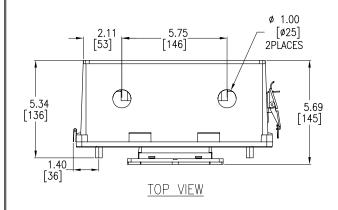

TOP VIEW

SIDE VIEW

- 1. INSTALLATION SHALL COMPLY WITH ALL APPLICABLE NATIONAL, STATE AND LOCAL CODES.
  2. PLEASE REFER TO PRODUCT MANUALS PRIOR TO INSTALLATION AND SITE PREPARATION WORK FOR FURTHER DETAILS.
- 3. ALL DIMENSIONS ARE IN INCHES [MILLIMETERS].
  4. FRONT AND REAR ACCESS ARE REQUIRED FOR SERVICE. MINIMUM RECOMMENDED FRONT CLEARANCE IS 39.4 [1000]
  5. WEIGHT OF THE UNIT IS 11 Ibs [5 kg].