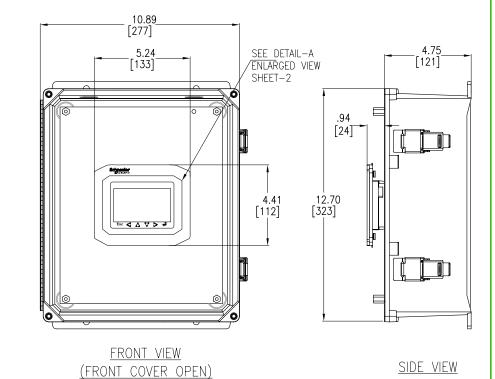

TOP VIEW

SIDE VIEW

- 1. INSTALLATION SHALL COMPLY WITH ALL APPLICABLE NATIONAL, STATE AND LOCAL CODES.
  2. PLEASE REFER TO PRODUCT MANUALS PRIOR TO INSTALLATION AND SITE PREPARATION WORK FOR FURTHER DETAILS.
- 3. ALL DIMENSIONS ARE IN INCHES [MILLIMETERS].
  4. FRONT AND REAR ACCESS ARE REQUIRED FOR SERVICE. MINIMUM RECOMMENDED FRONT CLEARANCE IS 39.4 [1000]
  5. WEIGHT OF THE UNIT IS 11 Ibs [5 kg].

## NOTES:

- 1. INSTALLATION SHALL COMPLY WITH ALL APPLICABLE NATIONAL, STATE AND LOCAL CODES.
- 2. PLEASE REFER TO PRODUCT MANUALS PRIOR TO INSTALLATION AND SITE PREPARATION WORK FOR FURTHER DETAILS.
- 3. ALL DIMENSIONS ARE IN INCHES [MILLIMETERS].