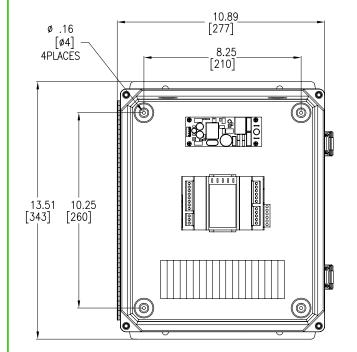

TOP VIEW

INTERNAL FRONT VIEW

SIDE VIEW

## REMOTE DISPLAY PANEL USER INTERFACE CONNECTIONS