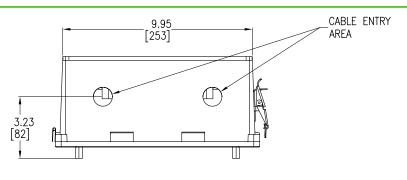

TOP VIEW

SIDE VIEW

- 1. INSTALLATION SHALL COMPLY WITH ALL APPLICABLE NATIONAL, STATE AND LOCAL CODES.
  2. PLEASE REFER TO PRODUCT MANUALS PRIOR TO INSTALLATION AND SITE PREPARATION WORK FOR FURTHER DETAILS.
- 3. ALL DIMENSIONS ARE IN INCHES [MILLIMETERS].
  4. FRONT AND REAR ACCESS ARE REQUIRED FOR SERVICE. MINIMUM RECOMMENDED FRONT CLEARANCE IS 39.4 [1000]
  5. WEIGHT OF THE UNIT IS 11 Ibs [5 kg].

## NOTES:

- 1. INSTALLATION SHALL COMPLY WITH ALL APPLICABLE NATIONAL, STATE AND LOCAL CODES.
- 2. PLEASE REFER TO PRODUCT MANUALS PRIOR TO INSTALLATION AND SITE PREPARATION WORK FOR FURTHER DETAILS.
- 3. ALL DIMENSIONS ARE IN INCHES [MILLIMETERS].