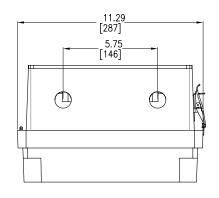

TOP VIEW

SIDE VIEW

- 1. INSTALLATION SHALL COMPLY WITH ALL APPLICABLE NATIONAL, STATE AND LOCAL CODES.
  2. PLEASE REFER TO PRODUCT MANUALS PRIOR TO INSTALLATION AND SITE PREPARATION WORK FOR FURTHER DETAILS.
- 3. ALL DIMENSIONS ARE IN INCHES [MILLIMETERS].
  4. FRONT AND REAR ACCESS ARE REQUIRED FOR SERVICE. MINIMUM RECOMMENDED FRONT CLEARANCE IS 39.4 [1000]
  5. WEIGHT OF THE UNIT IS 11 Ibs [5 kg].

## NOTES:

- 1. INSTALLATION SHALL COMPLY WITH ALL APPLICABLE NATIONAL, STATE AND LOCAL CODES.
- 2. PLEASE REFER TO PRODUCT MANUALS PRIOR TO INSTALLATION AND SITE PREPARATION WORK FOR FURTHER DETAILS.
- 3. ALL DIMENSIONS ARE IN INCHES [MILLIMETERS].