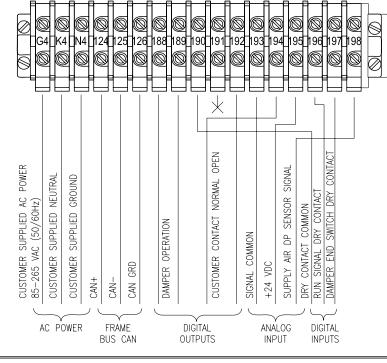

ITHOUT WRITTEN PERMISSION FROM SCHNEIDER ELECTRIC. THIS DRAWING IS BASED UPON LATEST AVAILABLE INFORMATION AND IS SUBJECT TO CHANGE WITHOUT NOTICE.

## Schneider Electric

| LE: EcoBreeze<br>REMOTE DISPLAY |              | DWG NO:   | ACECCI                   | P100      | REV.       |
|---------------------------------|--------------|-----------|--------------------------|-----------|------------|
| INTERNAL VIEW                   | DRAWN BY:    | C KRISHNA | 02-AUG-11                | THIRD     |            |
|                                 | ENGINEER:    | K BAER    | 02-AUG-11                | ANGLE     |            |
| OJECT: SUBMITTAL DRAWINGS       | SHEET 2 OF 2 | APPROVED  | BY: C CUMMISKEY/C.COSTEA | 02-AUG-11 | PROJECTION |

## REMOTE DISPLAY PANEL USER INTERFACE CONNECTIONS