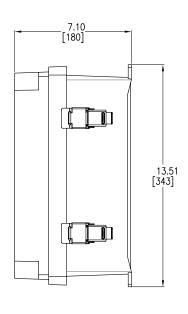

TOP VIEW







SIDE VIEW





- 1. INSTALLATION SHALL COMPLY WITH ALL APPLICABLE NATIONAL, STATE AND LOCAL CODES.
  2. PLEASE REFER TO PRODUCT MANUALS PRIOR TO INSTALLATION AND SITE PREPARATION WORK FOR FURTHER DETAILS.
- 3. ALL DIMENSIONS ARE IN INCHES [MILLIMETERS].
  4. FRONT AND REAR ACCESS ARE REQUIRED FOR SERVICE. MINIMUM RECOMMENDED FRONT CLEARANCE IS 39.4 [1000]
  5. WEIGHT OF THE UNIT IS 11 Ibs [5 kg].

THIS DRAWING AND SPECIFICATIONS HEREIN ARE THE PROPERTY OF SCHNEIDER ELECTRIC AND SHALL NOT BE COPIED, REPRODUCED OR USED IN WHOLE OR IN PART, AS THE BASIS FOR THE MANUFACTURE OR SALE OF ITEMS WITHOUT WRITTEN PERMISSION FROM SCHNEIDER ELECTRIC. THIS DRAWING IS BASED UPON LATEST AVAILABLE INFORMATION AND IS SUBJECT TO CHANGE WITHOUT NOTICE.



| TITLE: EcoBreeze<br>REMOTE_DISPLAY |       | DWG N