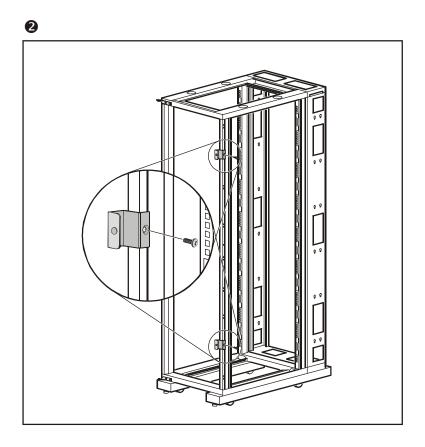

## **NetShelter VX Front Door Installation**





990-0400 1 of 4 02/2002













## **APC Worldwide Customer Support**

Customer support for this or any other APC product is available at no charge in any of the following ways:

- Visit the APC Web site to find answers to frequently asked questions (FAQs), to access documents in the APC Knowledge Base, and to submit customer support requests.
  - www.apc.com (Corporate Headquarters)

Connect to localized APC Web sites for specific countries, each of which provides customer support information.

– www.apc.com/support/

Global support with FAQs, knowledge base, and e-support.

- Contact an APC Customer Support center by telephone or e-mail.
  - Regional centers:

| APC headquarters U.S.,<br>Canada | (1)(800)800-4272 (toll free) |
|----------------------------------|------------------------------|
| Latin Ameri