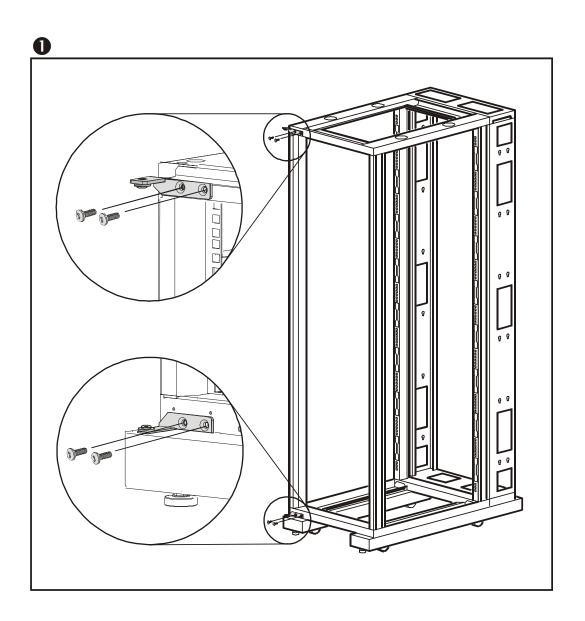

## **NetShelter VX Front Door Installation**





990-0400 1 of 4 02/2002













## **APC Worldwide Customer Support**

Customer support for this or any other APC product is available at no charge in any of the following ways:

- Visit the APC Web site to find answers to frequently asked questions (FAQs), to access documents in the APC Knowledge Base, and to submit customer support requests.
  - www.apc.com (Corporate Headquarters)

Connect to localized APC Web sites for specific countries, each of which provides customer support information.

– www.apc.com/support/

Global support with FAQs, knowledge base, and e-support.

- Contact an APC Customer Support center by telephone or e-mail.
  - Regional centers:

| APC headquarters U.S.,<br>Canada | (1)(800)800-4272 (toll free) |
|----------------------------------|------------------