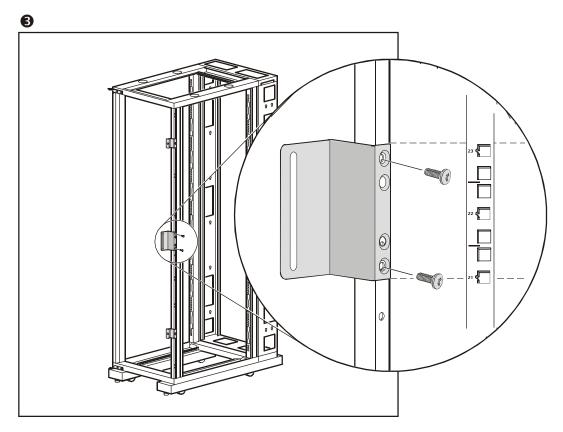

## **NetShelter VX Front Door Installation**





990-0400 1 of 4 02/2002













## **APC Worldwide Customer Support**

Customer support for this or any other APC product is available at no charge in any of the following ways:

- Visit the APC Web site to find answers to frequently asked questions (FAQs), to access documents in the APC Knowledge Base, and to submit customer support requests.
  - www.apc.com (Corporate Headquarters)

Connect to localized APC Web sites for specific countries, each of which provides customer support information.

– www.apc.com/support/

Global support with FAQs, knowledge base, and e-support.

- Contact an APC Customer Support center by telephone or e-mail.
  - Regional centers:

| APC headquarters U.S.,<br>Canada | (1)(800)800-4272 (toll free) |
|----------------------------------|------------------------------|
| Latin America