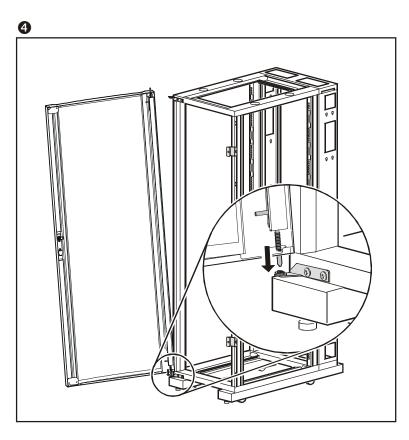

## **NetShelter VX Front Door Installation**





990-0400 1 of 4 02/2002













## **APC Worldwide Customer Support**

Customer support for this or any other APC product is available at no charge in any of the following ways:

- Visit the APC Web site to find answers to frequently asked questions (FAQs), to access documents in the APC Knowledge Base, and to submit customer support requests.
  - www.apc.com (Corporate Headquarters)

Connect to localized APC Web sites for specific countries, each of which provides customer support information.

– www.apc.com/support/

Global support with FAQs, knowledge base, and e-support.

- Contact an APC Customer Support center by telephone or e-mail.
  - Regional centers:

| APC headquarters U.S.,<br>Canada | (1)(800)800-4272 (toll free) |
|----------------------------------|------------------------------|
| Latin America