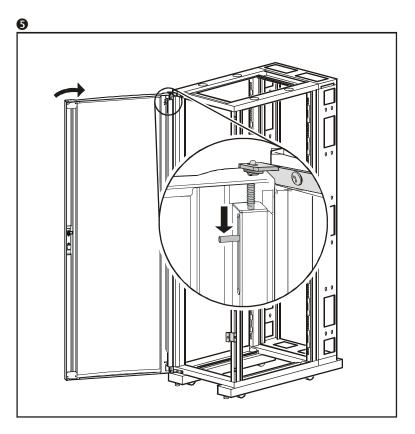

## **NetShelter VX Front Door Installation**





990-0400 1 of 4 02/2002













## **APC Worldwide Customer Support**

Customer support for this or any other APC product is available at no charge in any of the following ways:

- Visit the APC Web site to find answers to frequently asked questions (FAQs), to access documents in the APC Knowledge Base, and to submit customer support requests.
  - www.apc.com (Corporate Headquarters)

Connect to localized APC Web sites for specific countries, each of which provides customer support information.

– www.apc.com/support/

Global support with FAQs, knowledge base, and e-support.

- Contact an APC Customer Support center by telephone or e-mail.
  - Regional centers:

| APC headquarters U.S.,<br>Canada | (1)(800)800-4272 (toll free) |
|----------------------------------|------------------------------|
| Latin America