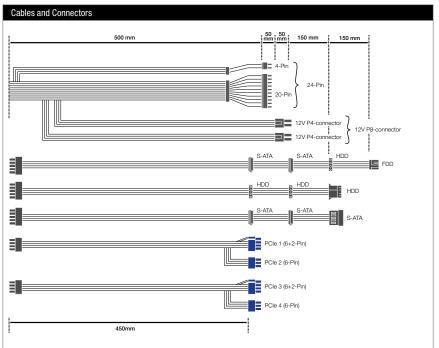

#### Comfortable handling »

Modular Cable Management with sleeved cables for reduced clutter and better airflow. All-in-one cable with SATA, HDD and FDD connector.

## 730W CM

| IN GENERAL | Continuous power (W)                | 430W                 | 530W               | 630W                          | 730W                          |  |
|------------|-------------------------------------|----------------------|--------------------|-------------------------------|-------------------------------|--|
|            | Model                               | BN180                | BN181              | BN182                         | BN183                         |  |
|            | Voltage / Frequency                 | 100-240Vac / 50-60Hz | 100-240Vac/50-60Hz | 100-240Vac/50-60Hz            | 100-240Vac/50-60Hz            |  |
|            | ATX 12V 2.31 / EPS 12V 2.92         | ✓ /-                 | ·/·                |                               | ·/ ·                          |  |
|            | Dimension (LxWxH)                   | 160 x 150 x 86       | 160 x 150 x 86     | 160 x 150 x 86                | 160 x 150 x 86                |  |
|            | High-quality fan                    | 120                  | 120                | 120                           | 120                           |  |
|            | Noise level at 0–100% load, dB(A)   | 15-20                | 15-23              | 15-25                         | 15-29                         |  |
|            | Efficiency % (230V)                 | up to 88             | up to 88           | up to 88                      | up to 88                      |  |
|            | 12V Rails                           | 2                    | 2                  | 2                             | 2                             |  |
|            | Active PFC                          | •                    | •                  |                               | _                             |  |
|            | OCP, OVP, UVP, SCP, OPP, OTP        | <b>✓</b>             | •                  | ·                             | ·                             |  |
|            | Certifications                      | 80PLUS Bronze        | 80PLUS Bronze      | 80PLUS Bronze, AMD CrossFireX | 80PLUS Bronze, AMD CrossFireX |  |
|            | Energy Star 5.0 compatible          | •                    | •                  | ·                             | <b>→</b>                      |  |
|            | ErP Lot 6 ready                     | <b>✓</b>             | •                  | ·                             | ·                             |  |
|            | Lifetime at 25°C (h)                | up to 100.000        | up to 100.000      | up to 100.000                 | up to 100.000                 |  |
|            | Cable management                    | <b>~</b>             | ·                  | ·                             | ·                             |  |
| ٠,         | No. of cables                       | 5                    | 7                  | 7                             | 7                             |  |
| CABLES     | Maximum cable length (cm)           | 90                   | 90                 | 90                            | 90                            |  |
| CA         | Length of ATX-connection cable (cm) | 45                   | 45                 | 45                            | 45                            |  |
|            | Sleeved cables                      | •                    | ~                  | ·                             | ·                             |  |
| CONNECTORS | ATX-Mainboard (20+4-pin)            | 1                    | 1                  | 1                             | 1                             |  |
|            | PCI-Express (6-pin/6+2-pin)         | 1/1                  | 0/2                | 2/2                           | 2/2                           |  |
|            | P8-/P4-connector                    | P8 (P4+4)            | P8 (P4+4)          | P8 (P4+4)                     | P8 (P4+4)                     |  |
|            | S-ATA (5-pin)                       | 4                    | 5                  | 5                             | 5                             |  |
|            | IDE (4-pin Molex)                   | 3                    | 4                  | 4                             | 4                             |  |
|            | FDD (Floppy)                        | 1                    | 1                  | 1                             | 1                             |  |